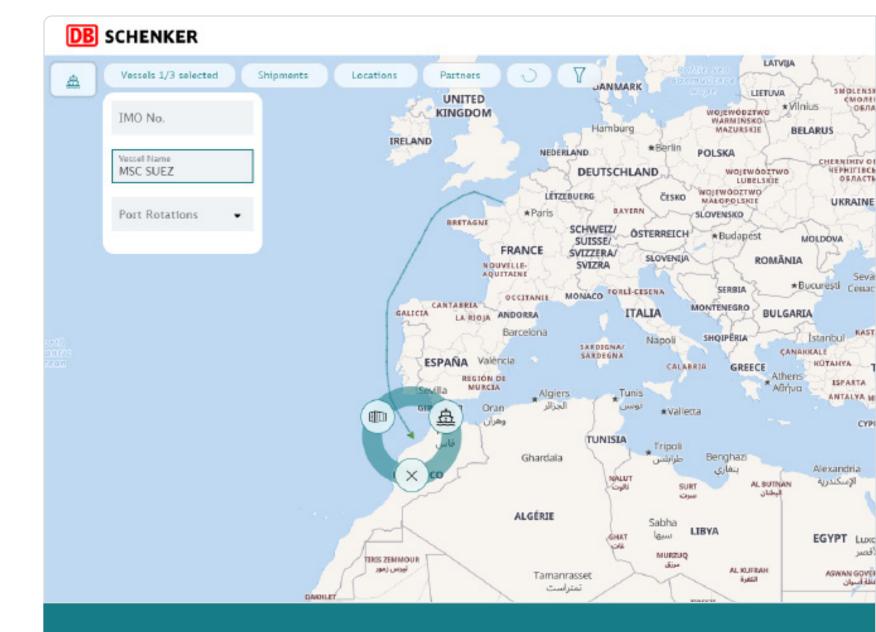

### DB SCHENKER | connect | ocean bridge

is your next-generation visibility solution that redefines on-water supply chain monitoring

#### **Unique features**

- True end-to-end visibility across the on-water journey
- Visibility into the port status and the transshipment ports
- Reliable predictive dynamic ETDs, ETAs, ETBs
- Actionable data around exceptions from planned situations

#### Clear visibility & complete transparency

Visibility technology is becoming increasingly vital as organizations struggle to track their in-transit goods and predict availability. **DB SCHENKER** | **ocean bridge** offers you strong cost control and governance to monitor critical events and supply chain disruptions.

The tool provides full visibility across services, helping to prevent revenue loss. Early detection of delays allows you proactive planning, minimizing costs and benefiting your P&L.