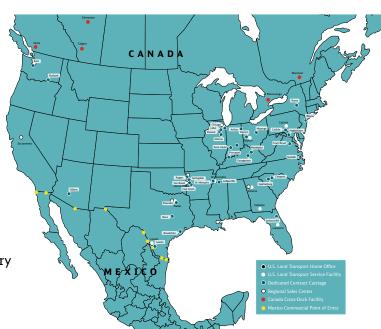

### **Experienced. Efficient. Reliable.**

DB SCHENKER is committed to providing innovative solutions behind the strength of one of the nation's largest land transport fleets. Our combination of experience, stability and service has afforded us the ability to develop long-term service-oriented relationships with our diverse blend of customers, more than 25% of whom are Fortune 100 companies. The vast majority of our Fortune 100 customers enjoy the benefits of multiple Land Transport service offerings.

#### **Benefits**

- Asset-based
- Commitment to safety and training
- Customer support (24/7/365)
- Modern equipment and technology
- North American operation
- Strategically located service facilities
- Tenured driver base
- 2,000+ tractors and 6,500+ trailers

### **Cross-Border Solutions.**

**Shipping to Mexico and Canada.** DB SCHENKER | LAND TRANSPORT has over four decades of experience servicing North America, including Mexico and Canada by establishing great relationships with many partner carriers. DB SCHENKER coordinates transportation across the continent with our vast carrier network, including service to major industrial areas.